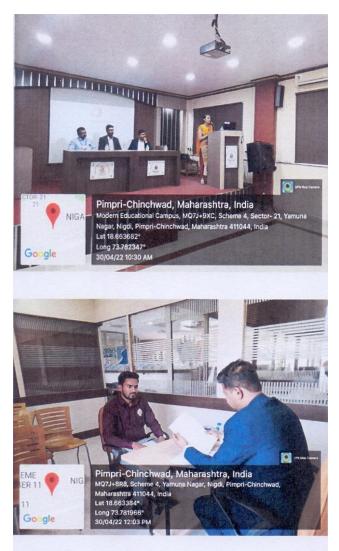

#### **Summary**

On 30<sup>th</sup> April 2022, Training and Placement Cell of PES, Modern College of Pharmacy, Nigdi organized pool campus drive for current B.Pharm students (2022). Students across Maharashtra registered for the same.

Event started at 10.30 am by short introduction of guest. Ms. Nikita Kale introduced the company representative Mr. Rahul Ghule (Country head and CEO Marketing), Mr Pawan Waghrulkar (heading Prudens Dermaceuticals and looking after Product management portfolio and international relations with other companies) followed by. Mr. Rahul Ghule introduced about Prudens Dermaceutical Pvt. Ltd., given the brief introduction of prudens derma. and explained the about of career. Prof. Devendra Visokar (member, TPO) guided regarding interview process and boosted up the morale of students.

Personal Interview was conducted smoothly in library rooms. Dr. P.D. Chaudhari (Principal, MCOP, nigdi) felicitated representative of Prudens Dermaceutical Pvt. Ltd.

Training and Placement Cell

Dr. K. S. Shaikh