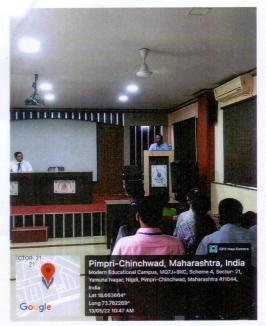

# Pool Campus Drive for PrudensDermaceutical Pvt. Ltd

For Any Query Please Contact To mcopnigdi.tpo@gmail.com

21 MAY 2022 10.00 AM

MCOP NIGDI PUNE 44

#### Summary

On 21<sup>st</sup> May 2022, Training and Placement Cell of PES, Modern College of Pharmacy, Nigdi organized 2<sup>nd</sup> round of pool campus drive for selected students for prudens dermaceutical Pvt. Ltd.Event started at 10.00 am by short introduction of guest.Prof. Devendra Visokar introduced guest Mr. Ameya Deo and Mr Pawan Waghrulkar (heading Prudens Dermaceuticals and looking after Product management portfolio and. international relations with other companies) Mr. Ameya Deo addressed students and enlighted them with his words. Dr. Karima haikh (Head,TPO)guided regarding interview process. Total 7 students got selected and placed at final round.