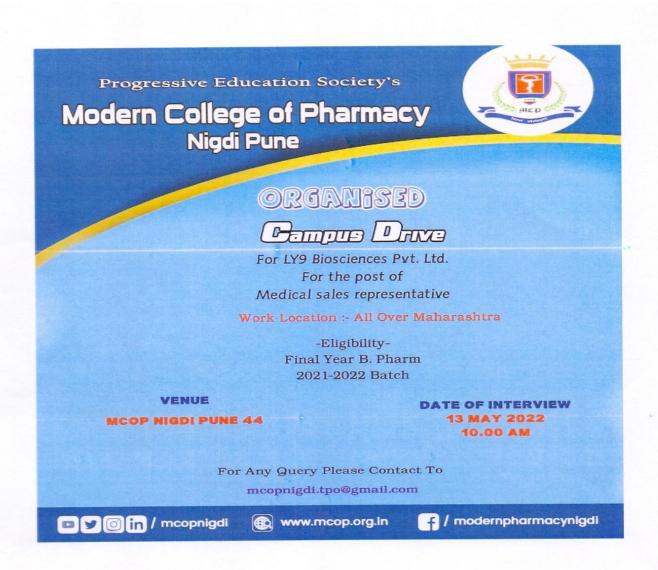

# Pool Campus Drive for LY9 Biosciences Pvt. Ltd.

P. E. S. Modern College of Pharmacy Sector No.21, Yamunanagar, Nigdi, Pune - 411 044.

#### Report

Name of Event: Pool Campus Drive

Organized by: PES, Modern College of Pharmacy, Nigdi.

Name of company: LY9 Biosciences Pvt. Ltd.

Date of interview: 13<sup>th</sup> May 2022 Post: Medical sales representative Class of students: B. Pharm 2022