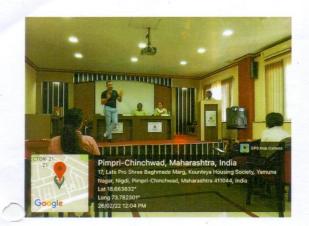

# Pool Campus Drive for PrudensDermaceutical Pvt. Ltd

For Any Query Please Contact To mcopnigdi.tpo@gmail.com

21 MAY 2022 10.00 AM

MCOP NIGDI PUNE 44

#### Summary

On 21<sup>st</sup> May 2022, Training and Placement Cell of PES, Modern College of Pharmacy, Nigdi organized 2<sup>nd</sup> round of pool campus drive for selected students for prudens dermaceutical Pvt. Ltd.Event started at 10.00 am by short introduction of guest.Prof. Devendra Visokar introduced guest Mr. Ameya Deo and Mr Pawan Waghrulkar (heading Prudens Dermaceuticals and looking after Product management portfolio and. international relations with other companies) Mr. Ameya Deo addressed students and enlighted them with his words. Dr. Karima haikh (Head,TPO)guided regarding interview process. Total 7 students got selected and placed at final round.

Personal Interview was conducted smoothly in library rooms. Dr. P.D. Chaudhari (Principal, MCOP, nigdi) felicitated representative of Prudens Dermaceutical Pvt. Ltd.

Training and Placement Cell

will

Dr. K. S. Shaikh