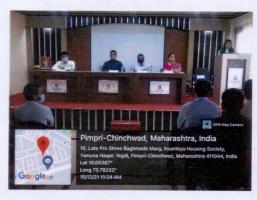

# Pool Campus Drive for PrudensDermaceutical Pvt. Ltd

For Any Query Please Contact To mcopnigdi.tpo@gmail.com

21 MAY 2022 10.00 AM

MCOP NIGDI PUNE 44

#### Report

Name of Event: Pool Campus Drive

Organized by: PES, Modern College of Pharmacy, Nigdi.

Name of company: Prudens Dermaceutical Pvt. Ltd.

Date of interview: 21st May 2022

Post: Business Development Executive frontline sales profile

#### Summary

On 21<sup>st</sup> May 2022, Training and Placement Cell of PES, Modern College of Pharmacy, Nigdi organized 2<sup>nd</sup> round of pool campus drive for selected students for prudens dermaceutical Pvt. Ltd.Event started at 10.00 am by short introduction of guest.Prof. Devendra Visokar introduced guest Mr. Ameya Deo and Mr Pawan Waghrulkar (heading Prudens Dermaceuticals and looking after Product management portfolio and. international relations with other companies) Mr. Ameya Deo addressed students and enlighted them with his words. Dr. Karima haikh (Head,TPO)guided regarding interview process. Total 7 students got selected and placed at final round.