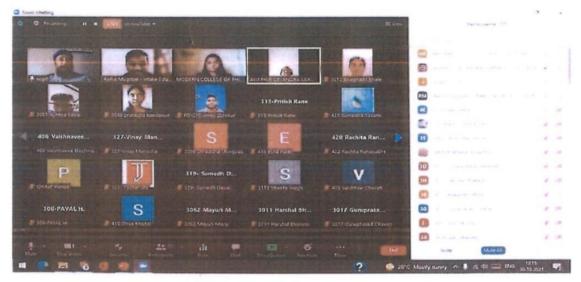

### **Summary Report**

On 28<sup>th</sup> May 2022, Training and placement cell of PES, Modern College of Pharmacy, Nigdi organized Online session for Final Year B. Pharm and Second Year M. Pharm on topic: A testbook Skill Academy Webinar on Interview Preparation by Mrs Vartika Dixit Testbook Skill Academy.

She explained about the Career opportunities and various topics were discussed which not only prepared for the interview but also cleared various doubts related to interview and how important communication skills are. At the end of the session students had interaction with Mrs Vartika Dixit and guided about their queries. The session was very informative and helpful for the students for preparing for the interview. Total 65 students attended the session.