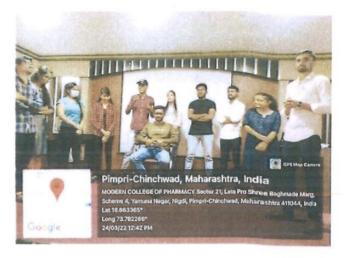

#### **Events Photo**

Qualle

Training and Placement Cell Dr. K. S. Shaikh

Principal Dr. P. D. Chaudhari