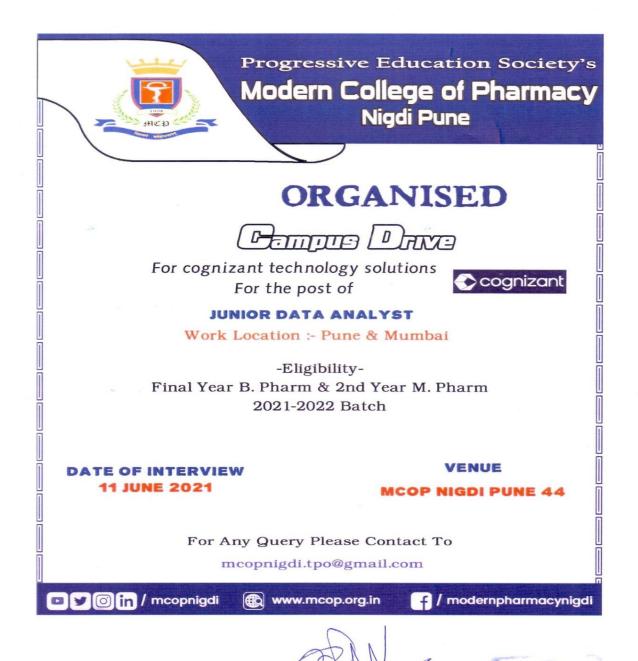

Dr. P. D. Chaudhari

## **Pool Campus Drive for Junior Data Analyst (Cognizant)**

P. E. S. M

rn Colle Sector No. 21, Yamunanagar, Nigdi,

#### Report Summary

Name of Event: Campus Drive

Organized by: PES, Modern College of Pharmacy, Nigdi.

Name of company: Cognizant Technologies Ltd.

Date of interview: 11th June 2021

Beneficiaries- 40

Shortlisted candidates- 11

Training and Placement Cell Dr. K. S. Shaikh

Principal