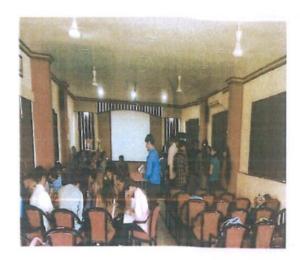

# Pool Campus Drive for PrudensDermaceutical Pvt. Ltd

For Any Query Please Contact To mcopnigdi.tpo@gmail.com

21 MAY 2022 10.00 AM

MCOP NIGDI PUNE 44

#### Report

Name of Event: Pool Campus Drive

Organized by: PES, Modern College of Pharmacy, Nigdi.

Name of company: Prudens Dermaceutical Pvt. Ltd.

Date of interview: 21st May 2022

Post: Business Development Executive frontline sales profile

#### Summary

On 21<sup>st</sup> May 2022, Training and Placement Cell of PES, Modern College of Pharmacy, Nigdi organized 2<sup>nd</sup> round of pool campus drive for selected students for prudens dermaceutical Pvt. Ltd.Event started at 10.00 am by short introduction of guest.Prof. Devendra Visokar introduced guest Mr. Ameya Deo and Mr Pawan Waghrulkar (heading Prudens Dermaceuticals and looking after Product management portfolio and. international relations with other companies) Mr. Ameya Deo addressed students and enlighted them with his words. Dr. Karima haikh (Head,TPO)guided regarding interview process. Total 7 students got selected and placed at final round.

Personal Interview was conducted smoothly in library rooms. Dr. P.D. Chaudhari (Principal, MCOP, nigdi) felicitated representative of Prudens Dermaceutical Pvt. Ltd.

Training and Placement Cell

will

Dr. K. S. Shaikh