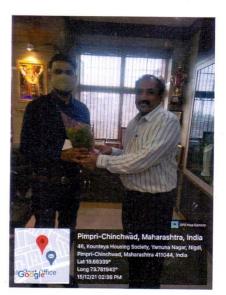

#### Summary

On 21<sup>st</sup> May 2022, Training and Placement Cell of PES, Modern College of Pharmacy, Nigdi organized 2<sup>nd</sup> round of pool campus drive for selected students for prudens dermaceutical Pvt. Ltd.Event started at 10.00 am by short introduction of guest.Prof. Devendra Visokar introduced guest Mr. Ameya Deo and Mr Pawan Waghrulkar (heading Prudens Dermaceuticals and looking after Product management portfolio and. international relations with other companies) Mr. Ameya Deo addressed students and enlighted them with his words. Dr. Karima haikh (Head,TPO)guided regarding interview process. Total 7 students got selected and placed at final round.

Personal Interview was conducted smoothly in library rooms. Dr. P.D. Chaudhari (Principal, MCOP, nigdi) felicitated representative of Prudens Dermaceutical Pvt. Ltd.

Training and Placement Cell

will

Dr. K. S. Shaikh