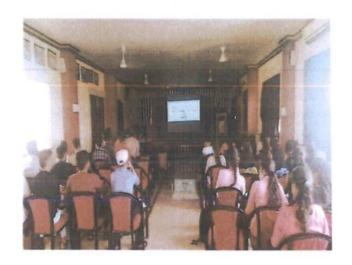

# **Pool Campus Drive for Sci-Edge Abstract Pune**

DATE OF INTERVIEW 26 MAY 2022

VENUE

**MCOP NIGDI PUNE 44** 

/ modernpharmacynigdi

For Any Query Please Contact To mcopnigdi.tpo@gmail.com

www.mcop.org.in

#### Report Summary

Name of Event: Campus Drive

Organized by: PES, Modern College of Pharmacy, Nigdi.

Name of company: Sci-edge Abstract

Date of interview: 26th May 2022

Beneficiaries- 18

Shortlisted candidates- 02