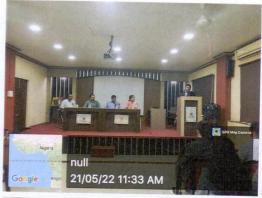

# **Pool Campus Drive for Sci-Edge Abstract Pune**

DATE OF INTERVIEW 26 MAY 2022

VENUE

**MCOP NIGDI PUNE 44** 

/ modernpharmacynigdi

For Any Query Please Contact To mcopnigdi.tpo@gmail.com

www.mcop.org.in

#### Report Summary

Name of Event: Campus Drive

Organized by: PES, Modern College of Pharmacy, Nigdi.

Name of company: Sci-edge Abstract

Date of interview: 26th May 2022

Beneficiaries- 18

Shortlisted candidates- 02