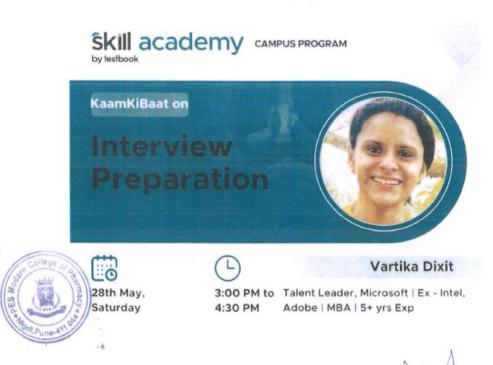

# PE Society's MODERN COLLEGE OF PHARMACY

Yamunanagar, Nigdi, Pune-44

Interview Preparation

Testbook Skill Academy

### Speaker: Mrs. Vartika Dixit

Talent Leader, Microsoft, Ex-Intel, Adobe, MBA, 5+ yrs Exp.

28/05/2022 03:00-4:.30 PM

Online Mode

organized by: Training and Placement Cell, For any queries-

### **Summary Report**

On 28<sup>th</sup> May 2022, Training and placement cell of PES, Modern College of Pharmacy, Nigdi organized Online session for Final Year B. Pharm and Second Year M. Pharm on topic: A testbook Skill Academy Webinar on Interview Preparation by Mrs Vartika Dixit Testbook Skill Academy.

She explained about the Career opportunities and various topics were discussed which not only prepared for the interview but also cleared various doubts related to interview and how important communication skills are. At the end of the session students had interaction with Mrs Vartika Dixit and guided about their queries. The session was very informative and helpful for the students for preparing for the interview. Total 65 students attended the session.