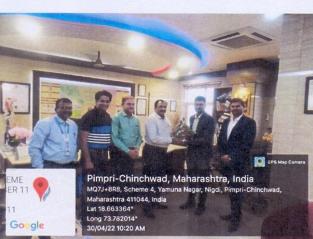

#### **Summary**

On 30<sup>th</sup> April 2022, Training and Placement Cell of PES, Modern College of Pharmacy, Nigdi organized pool campus drive for current B.Pharm students (2022). Students across Maharashtra registered for the same.

Event started at 10.30 am by short introduction of guest. Ms. Nikita Kale introduced the company representative Mr. Rahul Ghule (Country head and CEO Marketing), Mr Pawan Waghrulkar (heading Prudens Dermaceuticals and looking after Product management portfolio and international relations with other companies) followed by. Mr. Rahul Ghule introduced about Prudens Dermaceutical Pvt. Ltd., given the brief introduction of prudens derma. and explained the about of career. Prof. Devendra Visokar (member, TPO) guided regarding interview process and boosted up the morale of students.

Personal Interview was conducted smoothly in library rooms. Dr. P.D. Chaudhari (Principal, MCOP, nigdi) felicitated representative of Prudens Dermaceutical Pvt. Ltd.

Training and Placement Cell

Dr. K. S. Shaikh