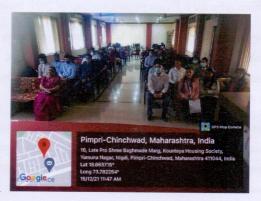

# Pool Campus Drive for LY9 Biosciences Pvt. Ltd.

P. E. S. Modern College of Pharmacy Sector No.21, Yamunanagar, Nigdi, Pune - 411 044.

#### Report

Name of Event: Pool Campus Drive

Organized by: PES, Modern College of Pharmacy, Nigdi.

Name of company: LY9 Biosciences Pvt. Ltd.

Date of interview: 13<sup>th</sup> May 2022 Post: Medical sales representative Class of students: B. Pharm 2022

#### **Summary**

On 13th May 2022, Training and Placement Cell of PES, Modern College of Pharmacy, Nigdi organized campus drive for current B.Pharm students (2022) of Modern College of Pharmacy. Nigdi, Pune. 24 Students registered for the same. Event started at 10.30 am by short introduction of guest. Ms. Nikita Kale introduced the company representative Mr. Virpakash Hiremath, RSM, Lynine Biosciences Pvt. Ltd. followed by short introduction of company by Mr. Virpakash Hiremath and also explained the about career. Prof. Devendra Visokar (member, TPO) guided regarding interview process and boosted up the morale of students.