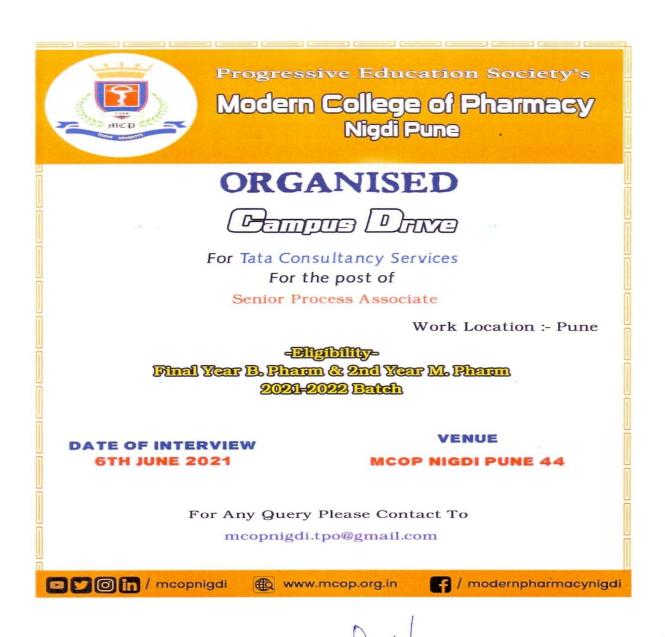

#### **Events Photo**

Qualth

Training and Placement Cell Dr. K. S. Shaikh

Principi-Chinchuset, Maharashtra, India Normalisa (Maharashtra, In

Principal Dr. P. D. Chaudhari

# **Pool Campus Drive for TCS BPS**

#### **Report Summary**

Name of Event: Campus Drive

Organized by: PES, Modern College of Pharmacy, Nigdi.

Name of company: TCS BPS

Date of interview: 21st September 2021

Beneficiaries- 20

Shortlisted candidates- 08

Training and Placement Cell

Dr. K. S. Shaikh

Principal