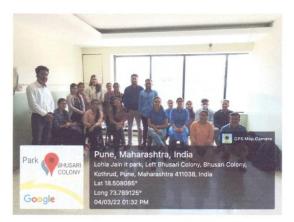

# **Pool Campus Drive for Sci-Edge Abstract Pune**

DATE OF INTERVIEW 26 MAY 2022

VENUE

**MCOP NIGDI PUNE 44** 

/ modernpharmacynigdi

For Any Query Please Contact To mcopnigdi.tpo@gmail.com

www.mcop.org.in

#### Report Summary

Name of Event: Campus Drive

Organized by: PES, Modern College of Pharmacy, Nigdi.

Name of company: Sci-edge Abstract

Date of interview: 26th May 2022

Beneficiaries- 18

Shortlisted candidates- 02