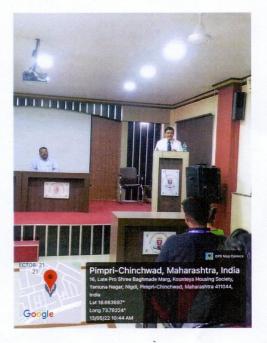

# Pool Campus Drive for LY9 Biosciences Pvt. Ltd.

P. E. S. Modern College of Pharmacy Sector No.21, Yamunanagar, Nigdi, Pune - 411 044.

#### **Summary**

On 13th May 2022, Training and Placement Cell of PES, Modern College of Pharmacy, Nigdi organized campus drive for current B.Pharm students (2022) of Modern College of Pharmacy. Nigdi, Pune. 24 Students registered for the same. Event started at 10.30 am by short introduction of guest. Ms. Nikita Kale introduced the company representative Mr. Virpakash Hiremath, RSM, Lynine Biosciences Pvt. Ltd. followed by short introduction of company by Mr. Virpakash Hiremath and also explained the about career. Prof. Devendra Visokar (member, TPO) guided regarding interview process and boosted up the morale of students.