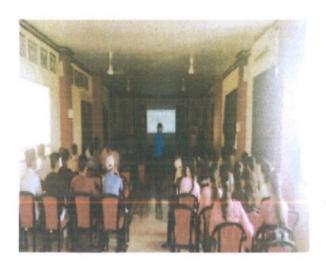

# Pool Campus Drive for LY9 Biosciences Pvt. Ltd.

P. E. S. Modern College of Pharmacy Sector No.21, Yamunanagar, Nigdi, Pune - 411 044.

#### Report

Name of Event: Pool Campus Drive

Organized by: PES, Modern College of Pharmacy, Nigdi.

Name of company: LY9 Biosciences Pvt. Ltd.

Date of interview: 13<sup>th</sup> May 2022 Post: Medical sales representative Class of students: B. Pharm 2022

#### **Summary**

On 13th May 2022, Training and Placement Cell of PES, Modern College of Pharmacy, Nigdi organized campus drive for current B.Pharm students (2022) of Modern College of Pharmacy. Nigdi, Pune. 24 Students registered for the same. Event started at 10.30 am by short introduction of guest. Ms. Nikita Kale introduced the company representative Mr. Virpakash Hiremath, RSM, Lynine Biosciences Pvt. Ltd. followed by short introduction of company by Mr. Virpakash Hiremath and also explained the about career. Prof. Devendra Visokar (member, TPO) guided regarding interview process and boosted up the morale of students.

Personal Interview was conducted smoothly in library room. Dr. P.D. Chaudhari (Principal, MCOP, nigdi) felicitated representative of Lynine Biosciences Pvt. Ltd.

Training and Placement Cell

Dr. K. S. Shaikh