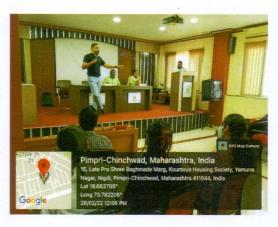

# Pool Campus Drive for PrudensDermaceutical Pvt. Ltd

For Any Query Please Contact To mcopnigdi.tpo@gmail.com

21 MAY 2022 10.00 AM

MCOP NIGDI PUNE 44

#### Summary

On 21<sup>st</sup> May 2022, Training and Placement Cell of PES, Modern College of Pharmacy, Nigdi organized 2<sup>nd</sup> round of pool campus drive for selected students for prudens dermaceutical Pvt. Ltd.Event started at 10.00 am by short introduction of guest.Prof. Devendra Visokar introduced guest Mr. Ameya Deo and Mr Pawan Waghrulkar (heading Prudens Dermaceuticals and looking after Product management portfolio and. international relations with other companies) Mr. Ameya Deo addressed students and enlighted them with his words. Dr. Karima haikh (Head,TPO)guided regarding interview process. Total 7 students got selected and placed at final round.

Personal Interview was conducted smoothly in library rooms. Dr. P.D. Chaudhari (Principal, MCOP, nigdi) felicitated representative of Prudens Dermaceutical Pvt. Ltd.

Training and Placement Cell

will

Dr. K. S. Shaikh