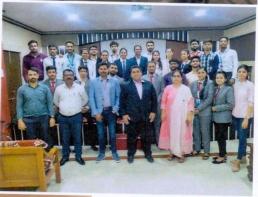

#### **Summary**

On 13th May 2022, Training and Placement Cell of PES, Modern College of Pharmacy, Nigdi organized campus drive for current B.Pharm students (2022) of Modern College of Pharmacy. Nigdi, Pune. 24 Students registered for the same. Event started at 10.30 am by short introduction of guest. Ms. Nikita Kale introduced the company representative Mr. Virpakash Hiremath, RSM, Lynine Biosciences Pvt. Ltd. followed by short introduction of company by Mr. Virpakash Hiremath and also explained the about career. Prof. Devendra Visokar (member, TPO) guided regarding interview process and boosted up the morale of students.

Personal Interview was conducted smoothly in library room. Dr. P.D. Chaudhari (Principal, MCOP, nigdi) felicitated representative of Lynine Biosciences Pvt. Ltd.

Training and Placement Cell

Dr. K. S. Shaikh