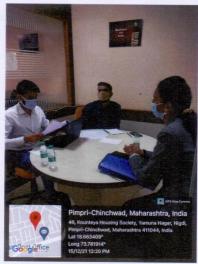

# Pool Campus Drive for PrudensDermaceutical Pvt. Ltd

For Any Query Please Contact To mcopnigdi.tpo@gmail.com

21 MAY 2022 10.00 AM

MCOP NIGDI PUNE 44

#### Report

Name of Event: Pool Campus Drive

Organized by: PES, Modern College of Pharmacy, Nigdi.

Name of company: Prudens Dermaceutical Pvt. Ltd.

Date of interview: 21st May 2022

Post: Business Development Executive frontline sales profile

#### Summary

On 21<sup>st</sup> May 2022, Training and Placement Cell of PES, Modern College of Pharmacy, Nigdi organized 2<sup>nd</sup> round of pool campus drive for selected students for prudens dermaceutical Pvt. Ltd.Event started at 10.00 am by short introduction of guest.Prof. Devendra Visokar introduced guest Mr. Ameya Deo and Mr Pawan Waghrulkar (heading Prudens Dermaceuticals and looking after Product management portfolio and. international relations with other companies) Mr. Ameya Deo addressed students and enlighted them with his words. Dr. Karima haikh (Head,TPO)guided regarding interview process. Total 7 students got selected and placed at final round.