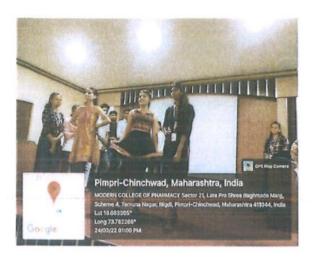

#### **Events Photo**

Qualth

Training and Placement Cell Dr. K. S. Shaikh

Principi-Chinchuset, Maharashtra, India Normalisa (Maharashtra, In

Principal Dr. P. D. Chaudhari