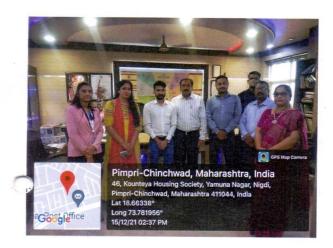

#### Summary

On 21<sup>st</sup> May 2022, Training and Placement Cell of PES, Modern College of Pharmacy, Nigdi organized 2<sup>nd</sup> round of pool campus drive for selected students for prudens dermaceutical Pvt. Ltd.Event started at 10.00 am by short introduction of guest.Prof. Devendra Visokar introduced guest Mr. Ameya Deo and Mr Pawan Waghrulkar (heading Prudens Dermaceuticals and looking after Product management portfolio and. international relations with other companies) Mr. Ameya Deo addressed students and enlighted them with his words. Dr. Karima haikh (Head,TPO)guided regarding interview process. Total 7 students got selected and placed at final round.

Personal Interview was conducted smoothly in library rooms. Dr. P.D. Chaudhari (Principal, MCOP, nigdi) felicitated representative of Prudens Dermaceutical Pvt. Ltd.

Training and Placement Cell

will

Dr. K. S. Shaikh